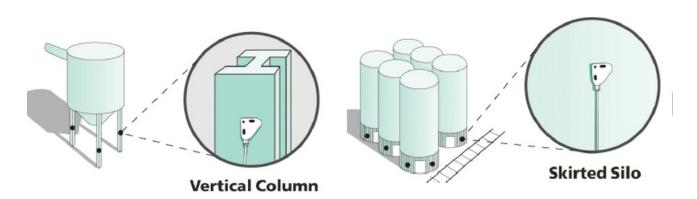

AccuBin Sensors are Bolt-On Strain Gauges that attach to a Silo's Steel Skirt or Legs. These Sensors along with Special Cloud Based Algorithms achieve Inventory Accuracies of 2-5% of the Weight of Silos Contents. Wireless Communications eliminate the need to Hard Wire the Data back to a Host Computer.