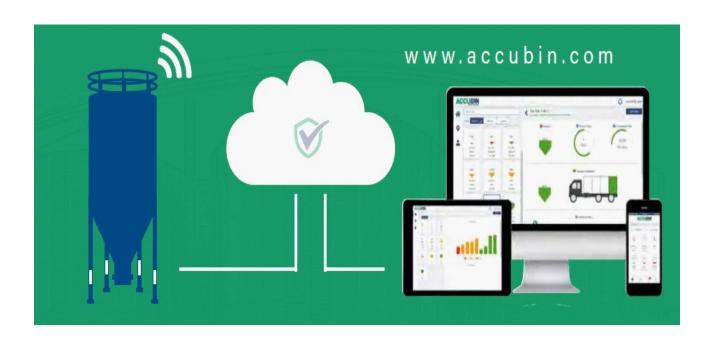

## **AccuBin**

AccuBin™ is a comprehensive, cloud-based, inventory management system that allows you to remotely monitor inventory through a user-friendly dashboard. This software provides a secure platform to view both real-time and historical trends in your inventory data. AccuBin™ is designed to eliminate the stress and guess work out of bulk solid inventory management.

AccuBin Sensors are Bolt-On Strain Gauges that attach to a Silo's Steel Skirt or Legs. These Sensors along with Special Cloud Based Algorithms achieve Inventory Accuracies of 2-5% of the Weight of Silos Contents. Wireless Communications eliminate the need to Hard Wire the Data back to a Host Computer.